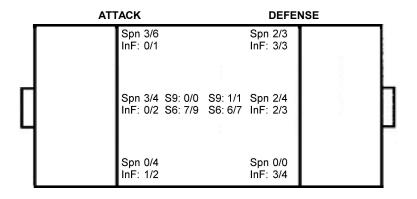

| TOTAL |     |     |  |  |  |  |  |  |  |  |
|-------|-----|-----|--|--|--|--|--|--|--|--|
| 1/2   | 1/3 | 3/4 |  |  |  |  |  |  |  |  |
| 2/2   | 0/2 | 6/9 |  |  |  |  |  |  |  |  |
| 3/4   |     | 1/1 |  |  |  |  |  |  |  |  |

# Shots by position

6m penalties: 3/3 6m penalties: 1/1 Long distance: 0/0 Long distance: 0/0 Direct Goals: 3/3 **Direct Goals:** 1/1 One pointers: 0/0 One pointers: 0/0

Shirt number Spn. Spinshot InF. In-flight S9m Specialist 9m S6m Specialist 6m SDG Spec. Direct Goal Pen Penalty (6m) **AiF** Assists for in-flight **AO** Other assists TF Technical Faults Steals Blocked shots 1p. One-pointer Stl. BI. Su. Suspensions C6 E6 ES RC Commited 6m Earned 6m Earned Susp. Direct Red Card