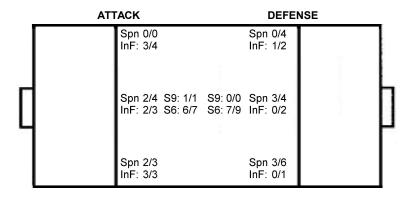

| TOTAL |     |     |  |  |  |  |  |  |  |
|-------|-----|-----|--|--|--|--|--|--|--|
| 3/3   |     | 7/7 |  |  |  |  |  |  |  |
| 1/1   | 2/3 | 2/2 |  |  |  |  |  |  |  |
| 3/3   | 1/1 | 1/1 |  |  |  |  |  |  |  |

## Shots by position

6m penalties: 1/1 6m penalties: 3/3 Long distance: 0/0 Long distance: 0/0 Direct Goals: 1/1 **Direct Goals:** 3/3 One pointers: 0/0 One pointers: 0/0

Shirt number Spn. Spinshot InF. In-fliaht S9m Specialist 9m S6m Specialist 6m SDG Spec. Direct Goal Pen Penalty (6m) **AiF** Assists for in-flight **AO** TF Technical Faults Stl. Steals Blocked shots 1p. One-pointer Other assists BI. Su. Suspensions C6 E6 Earned 6m ES RC Commited 6m Earned Susp. Direct Red Card